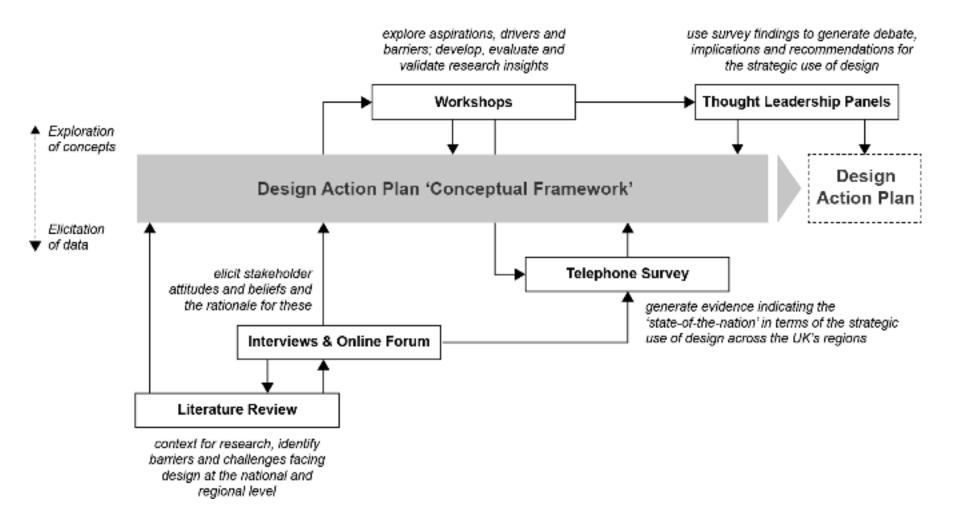

#### Research Methods

The project is likes a mixed-method approach employing a number of well-proven qualitative and quantitative massants methodologies. These include: (i) conducting a literature review to ensure the letter dave operants, exemples and state of the art approaches are included in the research, including the identification of beniers and challenges being policymoting for design at a ristingal level. (ii) interviews with key design increasion states have design at a ristingal level. (iii) interviews with key design increasion.