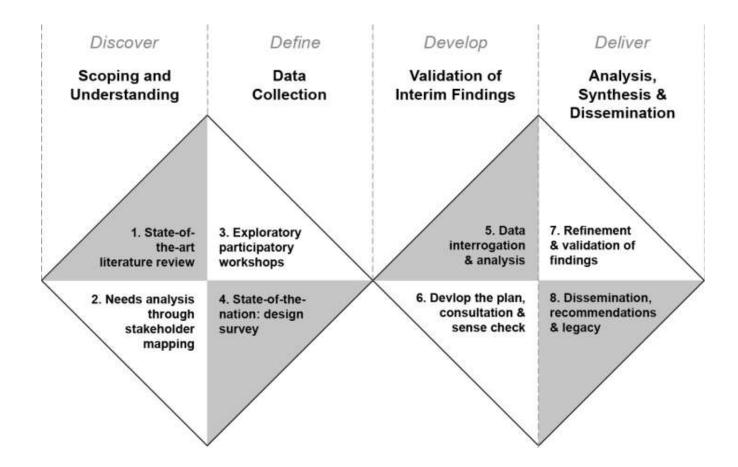

#### Research Methods

The project is likes a mixed-method approach employing a number of well-proven qualitative and quantitative massants methodologies. These include: (i) conducting a literature review to ensure the letter dave operants, exemples and state of the art approaches are included in the research, including the identification of beniers and challenges being policymoting for design at a ristingal level. (ii) interviews with key design increasion states have design at a ristingal level. (iii) interviews with key design increasion.